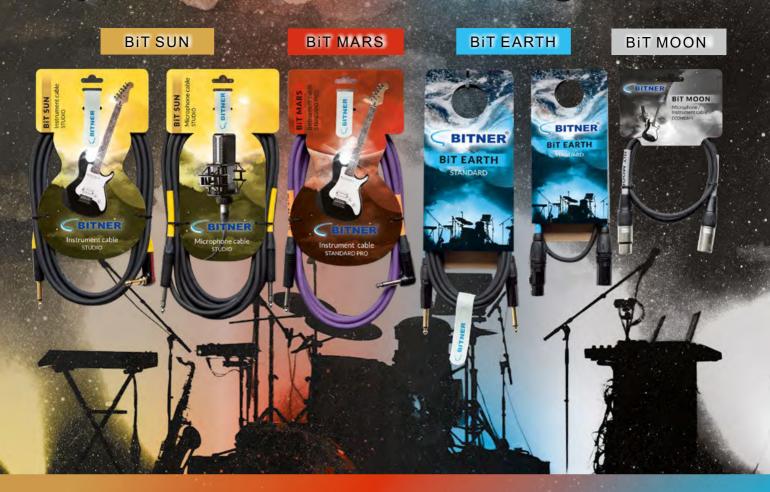

BiTsound<sup>®</sup> cables ensure:

- high audio fidelity, proper play of light
- optimized sound distribution in recording studios
- satisfying listening experience at home

BiTsound<sup>®</sup> product range has been divided into four different series according to their application and customers' needs:

| STUDIO       | BIT SUN   |
|--------------|-----------|
| STANDARD PRO | BIT MARS  |
| STANDARD     | BIT EARTH |
| ECONOMY      | BIT MOON  |

Please feel invited to get acquintained with our BiTsound<sup>®</sup> catalogue. We do hope our products will suit your audio-visual needs.